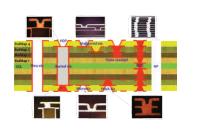

## Materials

- Standard, Mid / High Tg FR-4
- High Speed / Low Dk
- Rogers | Taconic | Nelco
- Mixed Dielectric Constructions
- Halogen Free
- High CTI
- Polyimide (adhesive, adhesiveless)
- PET / Polyester
- Metal Cores

# **Surface Finishes**

- Leaded/Lead Free HASL
- ENIG / ENEPIG
- Immersion Gold / Silver / Tin ISO 13485 (Medical)
- Hard Gold (fingers)
- Selective Hard Gold
- Wire Bondable Soft Gold
- Flash Gold
- OSP
- Carbon Ink